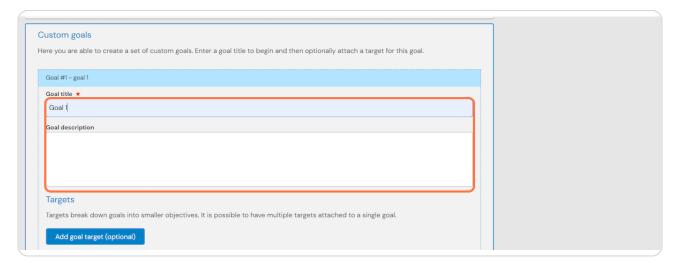

# Enter a title and description for your first goal

#### STEP 5

You can breakdown larger goals into individual targets by clicking on Add goal target (optional)