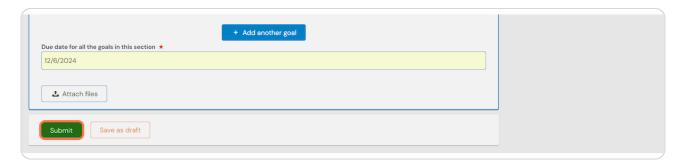

# Click on PDP goals in the supervision section

You can also create PDP goals from the link in the Goals section of this page



# STEP 3 Enter the start and end dates for the PDP goal period





# Enter a title and description for your first goal



#### STEP 5

You can breakdown larger goals into individual targets by clicking on Add goal target (optional)



# Clicking on Add another target for this goal will allow you to add multiple targets for one goal



#### STEP 7

# Clicking on Add another goal will allow you to add additional goals to this goal set



# Enter the due date for all the goals in this goal set

All goals in a goal set must have the same due date. Separate goal sets will need to be created for goals with different due dates



#### STEP 9

## **Click on Submit**



# **Click on Proceed**





# From your dashboard click on Create

You can also click the + button in the top righthand corner of your screen





## Click on Clinical rotation goals in the supervision section

You can also create clinical rotation goals from the link in the Goals section of this page



# STEP 13 Enter the start and end dates for the clinical rotation goal period





# Enter a title and description for your first goal



#### **STEP 15**

You can breakdown larger goals into individual targets by clicking on Add goal target optional)



# Clicking on Add another target for this goal will allow you to add multiple targets for one goal



#### **STEP 17**

# Clicking on Add another goal will allow you to add additional goals to this goal set



# Enter the due date for al