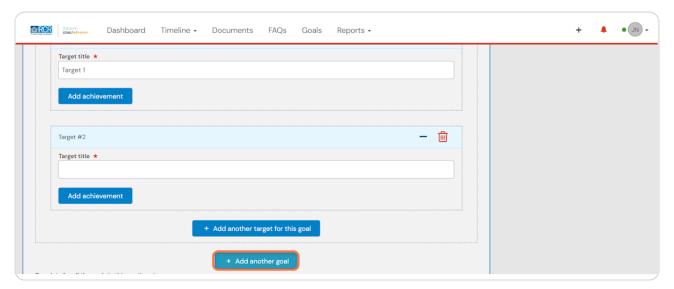

# Clicking on Add another goal will allow you to add additional goals to this goal set