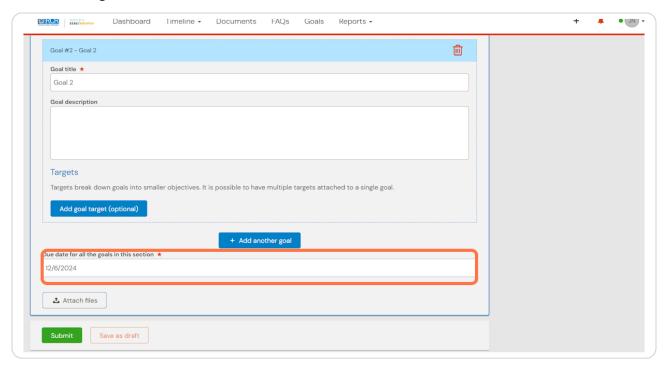

# Enter the due date for all the goals in this goal set

All goals in a goal set must have the same due date. Separate goal sets will need to be created for goals with different due dates