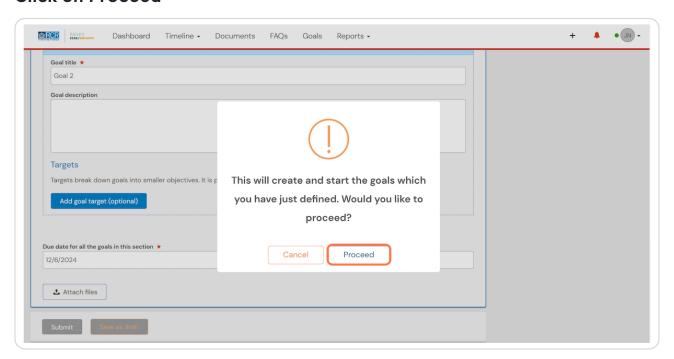

he supervision section

You can also create PDP goals from the link in the Goals section of this page



# STEP 3 Enter the start and end dates for the PDP goal period





# Enter a title and description for your first goal



#### STEP 5

You can breakdown larger goals into individual targets by clicking on Add goal target (optional)



# Clicking on Add another target for this goal will allow you to add multiple targets for one goal



#### STEP 7

# Clicking on Add another goal will allow you to add additional goals to this goal set



# Enter the due date for all the goals in this goal set

All goals in a goal set must have the same due date. Separate goal sets will need to be created for goals with different due dates



#### STEP 9

## **Click on Submit**



# **Click on Proceed**





# From your dashboard click on Create

You can also click the + button in the top righthand corner of your screen





## Click on Clinical rotation goals in the supervision section

You can also create clinical rotation goals from the link in the Goals section of this page



# STEP 13 Enter the start and end dates for the clinical rotation goal period





# Enter a title and description for your first goal



#### **STEP 15**

You can breakdown larger goals into individual targets by clicking on Add goal target optional)



# Clicking on Add another target for this goal will allow you to add multiple targets for one goal



#### **STEP 17**

# Clicking on Add another goal will allow you to add additional goals to this goal set



# Enter the due date for all the goals in this goal s