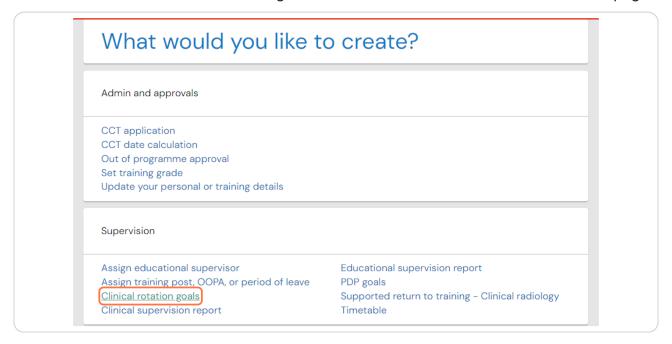

# Click on PDP goals in the supervision section

You can also create PDP goals from the link in the Goals section of this page

## Click on Clinical rotation goals in the supervision section

You can also create clinical rotation goals from the link in the Goals section of this page