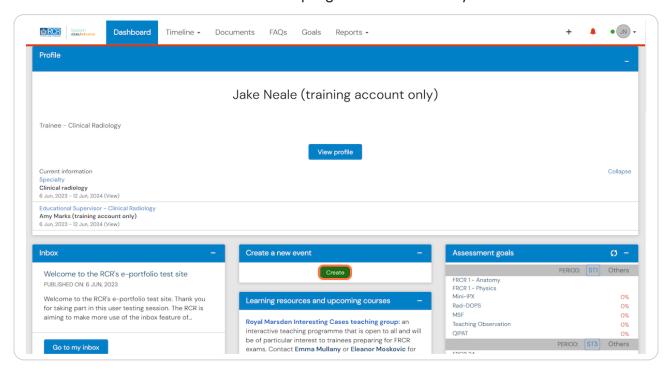

# From your dashboard click on Create

You can also click the + button in the top righthand corner of your screen