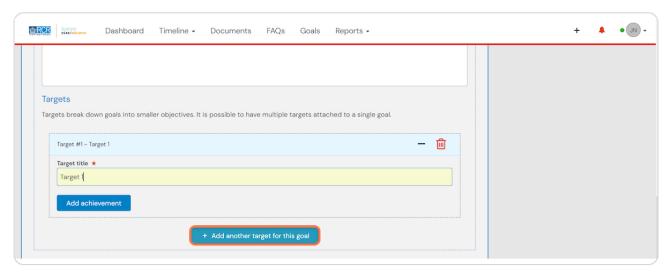

# Clicking on Add another target for this goal will allow you to add multiple targets for one goal