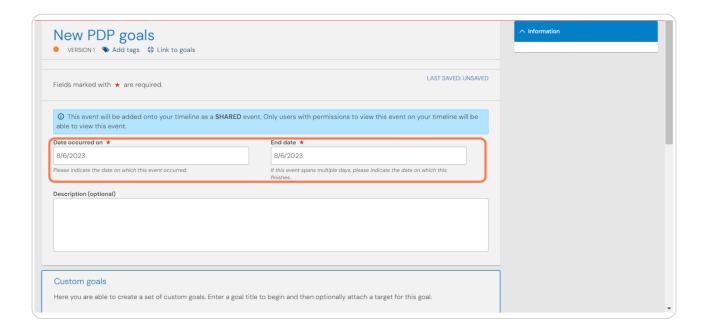

# **Creating PDP and clinical rotation goals**

20 Steps

Created by

**WDAT** 

Creation Date
June 8, 2023

Last Updated

August 29, 2023



# From your dashboard click on Create

You can also click the + button in the top righthand corner of your screen





# Click on PDP goals in the supervision section

You can also create PDP goals from the link in the Goals section of this page



# STEP 3 Enter the start and end dates for the PDP goal period





# Enter a title and description for your first goal



#### STEP 5

You can breakdown larger goals into individual targets by clicking on Add goal target (optional)



# Clicking on Add another target for this goal will allow you to add multiple targets for one goal



#### STEP 7

# Clicking on Add another goal will allow you to add additional goals to this goal set



# Enter the due date for all the goals in this goal set

All goals in a goal set must have the same due date. Separate goal sets will need to be created for goals with different due dates



#### STEP 9

## **Click on Submit**



# **Click on Proceed**





# From your dashboard click on Create

You can also click the + button in the top righthand corner of your screen





## Click on Clinical rotation goals in the sup