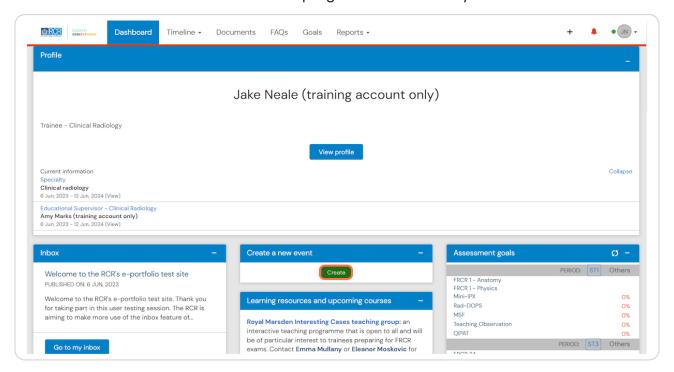

# From your dashboard click on Create

You can also click the + button in the top righthand corner of your screen