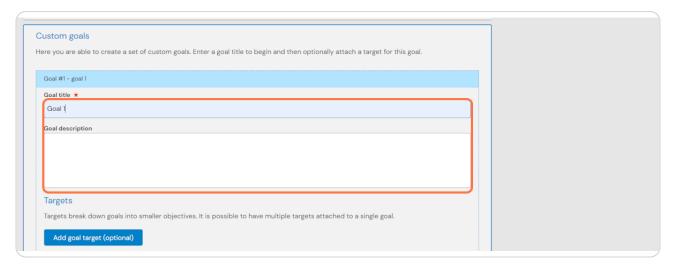

# Enter a title and description for your first goal

#### **STEP 15**

You can breakdown larger goals into individual targets by clicking on Add goal target optional)