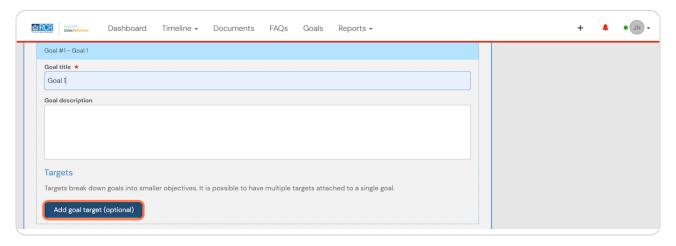

# Enter a title and description for your first goal

#### STEP 5

You can breakdown larger goals into individual targets by clicking on Add goal target (optional)