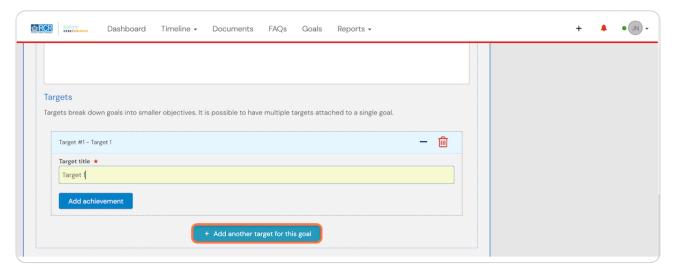

# Clicking on Add another target for this goal will allow you to add multiple targets for one goal

#### STEP 7