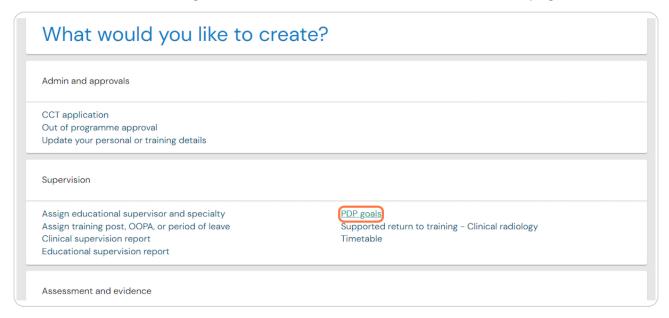

# Click on PDP goals in the supervision section

You can also create PDP goals from the link in the Goals section of this page