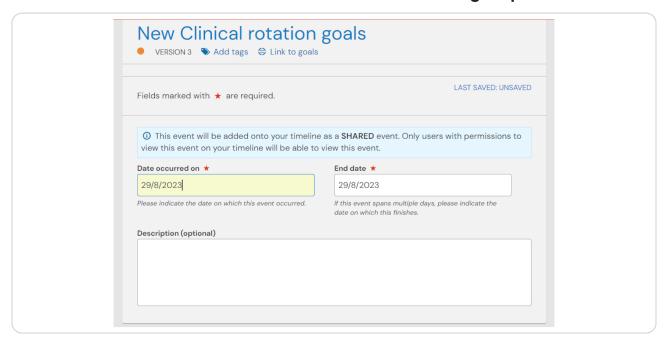

# STEP 13 Enter the start and end dates for the clinical rotation goal period

# Enter a title and description for your first goal