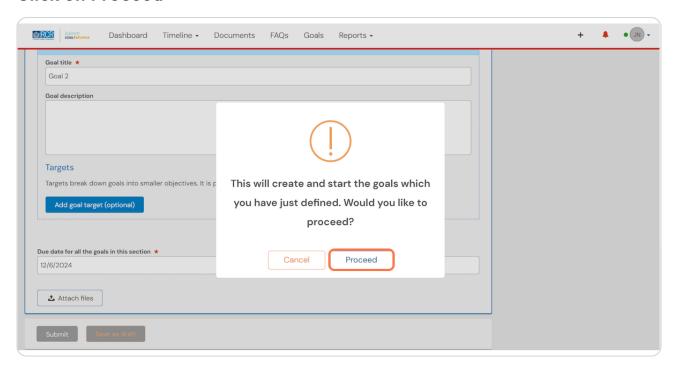

# Enter the due date for all the goals in this goal set

All goals in a goal set must have the same due date. Separate goal sets will need to be created for goals with different due dates

# **Click on Proceed**

## **Click on Proceed**