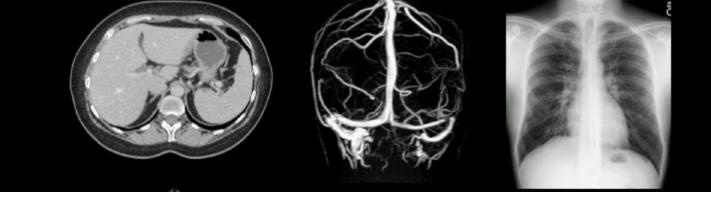

Lectures covering Emergency Neuroradiology and Paediatrics Interactive on-call cases on Apple Macs with subsequent case discussion Practical Session: Ultrasound guided drainages and biopsies

Time: 8:30 - 5:30 pm