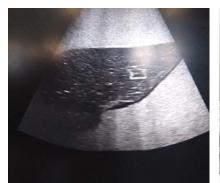

Lectures covering Emergency Neuroradiology and Paediatrics Interactive on-call cases on Apple Macs with subsequent case discussion Practical Session: Ultrasound guided drainages and biopsies

Time: 8:30 - 5:30 pm