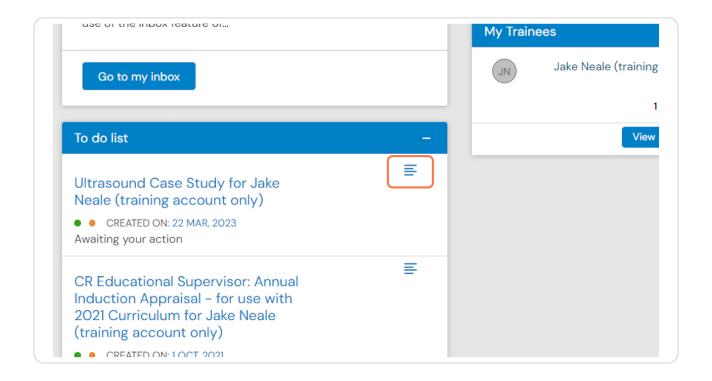

#### STEP 4

You can also click on the icon to the right of assessment title to view a preview of the assessment without leaving your dashboard