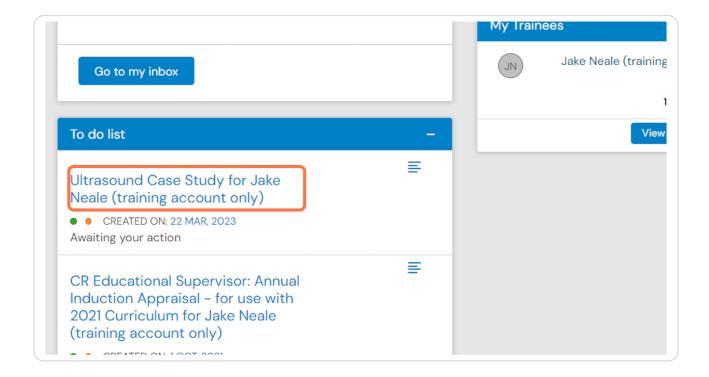

# Viewing your to do list

A guide for trainers and administrators

4 Steps

Created by Creation Date Last Updated WDAT June 14, 2023 July 17, 2023



#### STEP 1

# Any assessments and reports that are awaiting your response will appear in your to do list

### STEP 2

## You can view your to do list on your dashboard

You can also click on the bell icon at the top right hand corner of your screen to view both your to do list and any saved drafts.





### STEP 3

## Click on an assessment title to open it





#### STEP 4

You can also click on the icon to the right of assessment title to view a preview of the assessment without leaving your dashboard