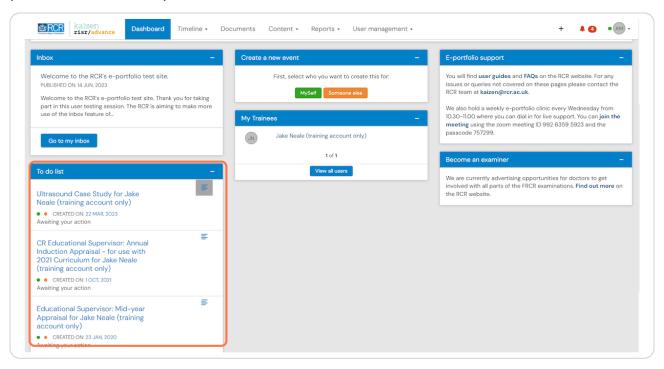

# Any assessments and reports that are awaiting your response will appear in your to do list

## You can view your to do list on your dashboard

You can also click on the bell icon at the top right hand corner of your screen to view both your to do list and any saved drafts.