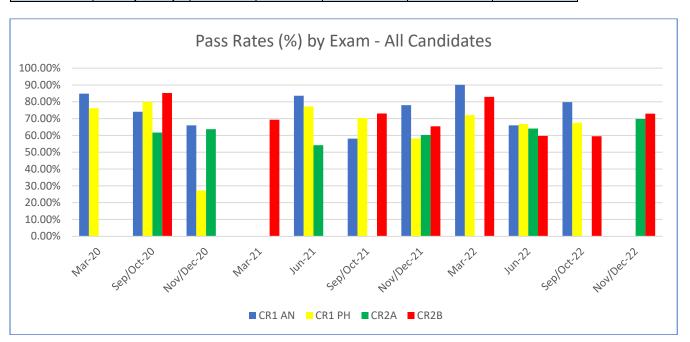

| Exam    | Sitting     | 2018 | 2019 | 2020      | 2021      | 2022      |  |
|---------|-------------|------|------|-----------|-----------|-----------|--|
|         | March       | 87.1 | 88.0 | 84.8      | cancelled | 90.1      |  |
| CR1     | June        | 59.5 | 83.5 | cancelled | 83.6      | 66.0      |  |
| Anatomy | Sept        | 65.2 | 68.3 | 74.1      | 58.1      | 79.8      |  |
|         | Nov/Dec     | n/a  | n/a  | 66.0      | 78.0      | n/a       |  |
|         | March       | 54.3 | 55.9 | 76.2      | cancelled | 72.1      |  |
| CR1     | June        | 57.4 | 48.5 | cancelled | 77.2      | 66.8      |  |
| Physics | Sept        | 42.9 | 50.4 | 80.0      | 70.4      | 67.4      |  |
|         | Nov/Dec     | n/a  | n/a  | 27.3      | 27.3 58.2 |           |  |
| CR2A    | June        | 51.2 | 58.8 | cancelled | 54.2      | 64.1      |  |
|         | Sept        | n/a  | n/a  | 61.7 n/a  |           | n/a       |  |
|         | Nov/Dec     | 59.9 | 54.3 | 63.7      | 63.7 60.3 |           |  |
| CR2B    | Jan         | n/a  | 45.8 | 60.5      | cancelled | cancelled |  |
|         | March       | 67.3 | 53.9 | cancelled | 69.3      | 82.9      |  |
|         | June        | n/a  | n/a  | cancelled | cancelled | 59.7      |  |
|         | Sep/Oct     | 55.7 | 73.9 | 85.2      | 73.0      | 59.5      |  |
|         | Nov (Joint) | 57.8 | 55.3 | 90.2      | 65.4      | 72.9      |  |