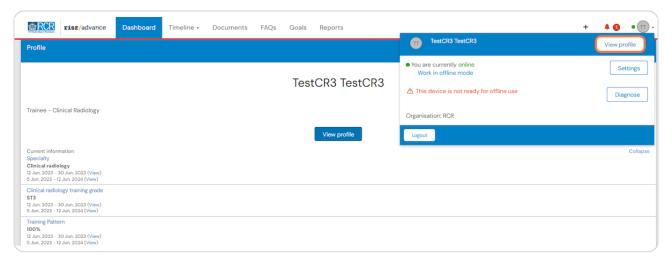

# If you use the icon in the top right, you will then need to click on View profile