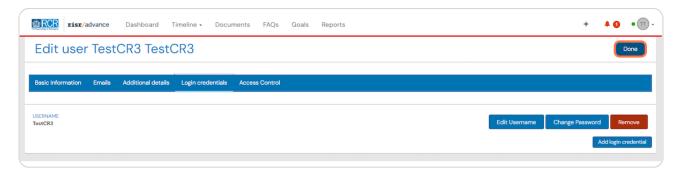

# Changing your e-portfolio password

7 Steps

Created by Creation Date Last Updated WDAT June 30, 2023 July 17, 2023



# From your dashboard you can either click on View profile or on your initials in the top right corner



#### STEP 2

# If you use the icon in the top right, you will then need to click on View profile



## **Click on Edit profile**

This page will show a summary of your user information and this is a good opportunity to make sure that your information is up to date



#### STEP 4

# **Click on Login credentials**



# **Click on Change Password**



# STEP 6 Enter your current password and your new password and click on Save



## **Click on Done**