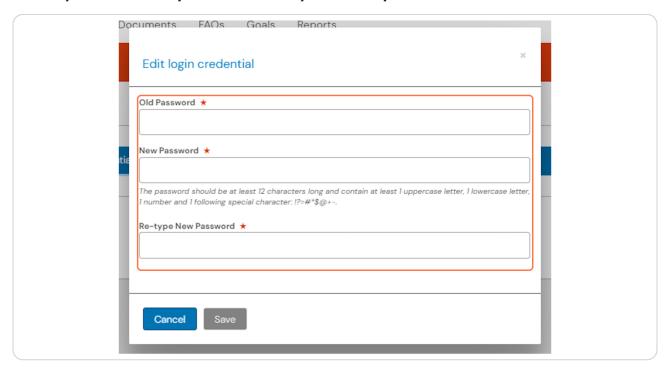

# Changing your e-portfolio password

7 Steps

Created by Creation Date Last Updated WDAT June 30, 2023 July 17, 2023



# From your dashboard you can either click on View profile or on your initials in the top right corner



#### STEP 2

# If you use the icon in the top right, you will then need to click on View profile



## **Click on Edit profile**

This page will show a summary of your user information and this is a good opportunity to make sure that your information is up to date



#### STEP 4

# **Click on Login credentials**



# **Click on Change Password**



# STEP 6 Enter your current password and your new password and click on Save



## **Click on Done**