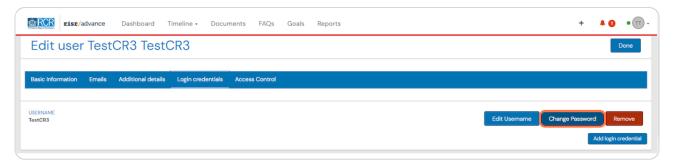

# Changing your e-portfolio password

7 Steps

Created by Creation Date Last Updated WDAT June 30, 2023 July 17, 2023



# From your dashboard you can either click on View profile or on your initials in the top right corner



#### STEP 2

# If you use the icon in the top right, you will then need to click on View profile



## **Click on Edit profile**

This page will show a summary of your user information and this is a good opportunity to make sure that your information is up to date



#### STEP 4

# **Click on Login credentials**



# **Click on Change Password**



# STEP 6 Enter your current password and your new password and click on Save



## **Click on Done**