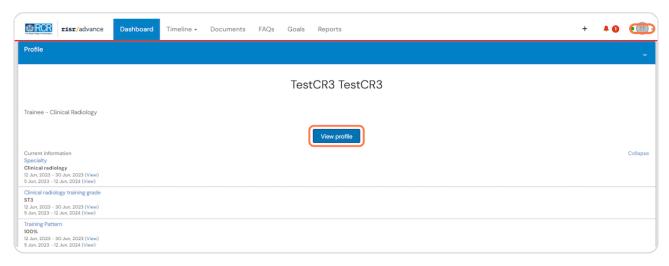

# From your dashboard you can either click on View profile or on your initials in the top right corner