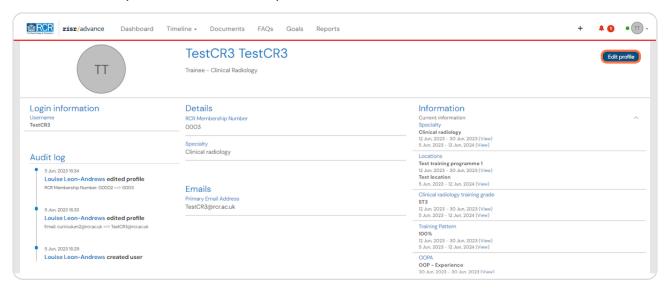

## **Click on Edit profile**

This page will show a summary of your user information and this is a good opportunity to make sure that your information is up to date