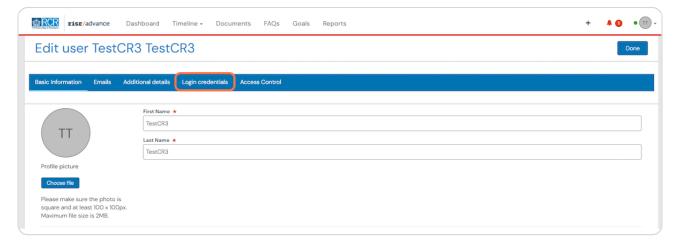

# Changing your e-portfolio password

7 Steps

Created by Creation Date Last Updated WDAT June 30, 2023 July 17, 2023



# From your dashboard you can either click on View profile or on your initials in the top right corner



#### STEP 2

# If you use the icon in the top right, you will then need to click on View profile



## **Click on Edit profile**

This page will show a summary of your user information and this is a good opportunity to make sure that your information is up to date



#### STEP 4

# **Click on Login credentials**



# **Click on Change Password**



# STEP 6 Enter your current password and your new password and click on Save



## **Click on Done**